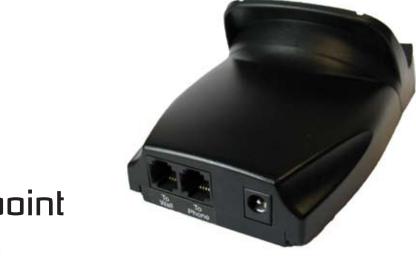

#### Specifications

| Power:                 | DC5.0V, 1.0A power supply<br>AC100-240V (50Hz-60Hz) power outlet<br>Universal plugs for use in USA, Canada and EU |
|------------------------|-------------------------------------------------------------------------------------------------------------------|
| Palm charging:         | Yes                                                                                                               |
| Data Synchronization:  | Yes (using third party software)                                                                                  |
|                        | Note: HotSync is not supported with modems                                                                        |
| Connectors:            | 2 RJ11 phone jacks                                                                                                |
|                        | 1 power plug                                                                                                      |
| LED:                   | Cradle dock status                                                                                                |
| Operating Temperature: | 0°C to 45°C (32°F to 113°F)                                                                                       |
| Dimensions:            | 130 mm x 90 mm x 60 mm (5.2" x 3.6" x 2.5")                                                                       |
| Weight (empty):        | 0.125 kg (4.2 oz)                                                                                                 |
| Certifications:        | FCC                                                                                                               |
|                        | IC                                                                                                                |
|                        | CE                                                                                                                |
| Warranty:              | 1 year limited warranty                                                                                           |
|                        |                                                                                                                   |